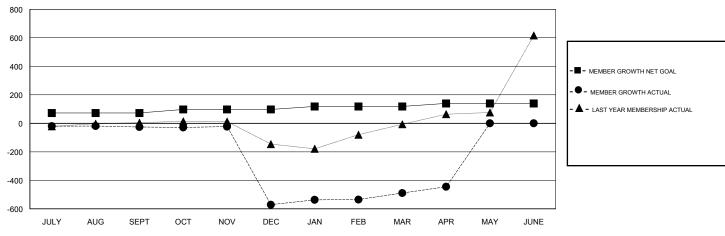

## GOALS AND ACTUAL MEMBERS CUMULATIVE

| DROPPED CLUBS: 3  DROPPED MEMBERS |     | 20 CLUBS OF 56 ADDED 1 OR MORE<br>NEW MEMBERS | GENDER DISTRIBUTION           MALE         1,178 (64.30%)           FEMALE         654 (35.70%)           Women Percentage Fiscal Year Goal: 20% |       |
|-----------------------------------|-----|-----------------------------------------------|--------------------------------------------------------------------------------------------------------------------------------------------------|-------|
| DECEASED                          | 3   | CLICK HERE FOR CUMULATIVE MEMBERSHIP DATA     | TOTAL FAMILY UNIT MEMBERS                                                                                                                        | 1,192 |
| CLUB CANCELLED                    | 518 |                                               |                                                                                                                                                  | 201   |
| OTHER                             | 110 |                                               | FAMILY MEMBERS PAYING HALF DUES                                                                                                                  | 691   |
| TOTAL                             | 631 |                                               |                                                                                                                                                  |       |