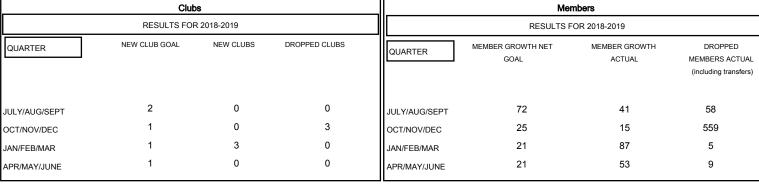

# MONTHLY MEMBERSHIP PROGRESS REPORT

## District 321B2

Results as of: 04/30/2019

#### **ANIL TULSYAN LOCATION INDIA GMT CA** Clubs Members



## GOALS AND ACTUAL NEW CLUBS CUMULATIVE



## GOALS AND ACTUAL MEMBERS CUMULATIVE



| DROPPED CLUBS: 3  DROPPED MEMBERS |     | 20 CLUBS OF 56 ADDED 1 OR MORE<br>NEW MEMBERS | GENDER DISTRIBUTION           MALE         1,178 (64.30%)           FEMALE         654 (35.70%)           Women Percentage Fiscal Year Goal: 20% |       |
|-----------------------------------|-----|-----------------------------------------------|--------------------------------------------------------------------------------------------------------------------------------------------------|-------|
| DECEASED                          | 3   | CLICK HERE FOR CUMULATIVE MEMBERSHIP DATA     | TOTAL FAMILY UNIT MEMBERS