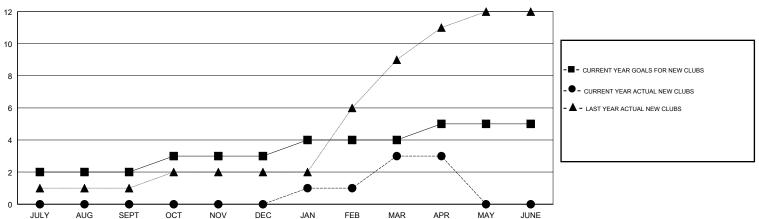

# MONTHLY MEMBERSHIP PROGRESS REPORT

## District 321B2

Results as of: 04/30/2019

#### **ANIL TULSYAN LOCATION INDIA GMT CA** Clubs Members



## GOALS AND ACTUAL NEW CLUBS CUMULATIVE



## GOALS AND ACTUAL MEMBERS CUMULATIVE



| DROPPED CLUBS: 3  DROPPED MEMBERS |     | 20 CLUBS OF 56 ADDED 1 OR MORE<br>NEW MEMBERS | GENDER DISTRIBUTION           MALE         1,178 (64.30%)           FEMALE         654 (35.70%)           Women Percentage Fiscal Year Goal: 20% |       |
|-----------------------------------|-----|-----------------------------------------------|--------------------------------------------------------------------------------------------------------------------------------------------------|-------|
| DECEASED                          | 3   | CLICK HERE FOR CUMULATIVE MEMBERSHIP DATA     | TOTAL FAMILY UNIT MEMBERS                                                                                                                        | 1,192 |
| CLUB CANCELLE